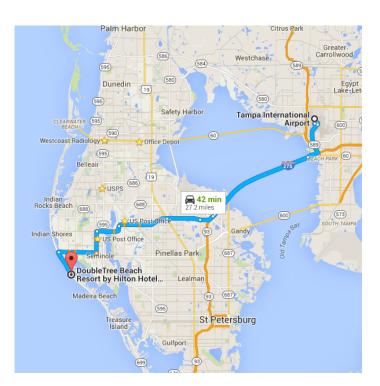

# Google

Directions from Tampa International Airport to DoubleTree Beach Resort by Hilton Hotel Tampa Bay - North Redington Beach

### o Tampa International Airport

4100 George J Bean Parkway, Tampa, FL 33607

#### DoubleTree Beach Resort by Hilton Hotel Tampa Bay - North Redington Beach

17120 Gulf Boulevard, North Redington Beach, FL 33708

These directions are for planning purposes only. You may find that construction projects, traffic, weather, or other events may cause conditions to differ from the map results, and you should plan your route accordingly. You must obey all signs or notices regarding your route.