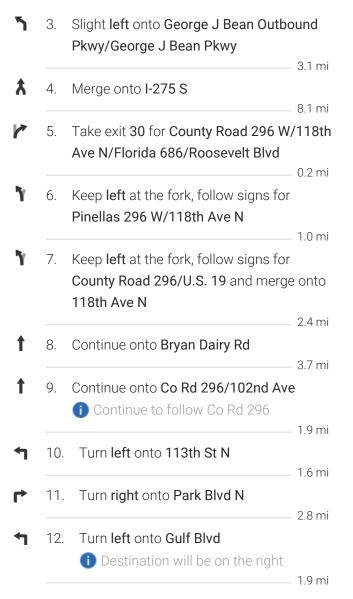

## Continue to George J Bean Outbound

#### Pkwy/George J Bean Pkwy

0.4 mi / 3 min

1. Head north

**2**. Slight **right** 

0.3 mi

410 ft

#### Bryan Dairy Rd and Park Blvd N to Gulf

#### Blvd in North Redington Beach

26.8 mi / 38 min