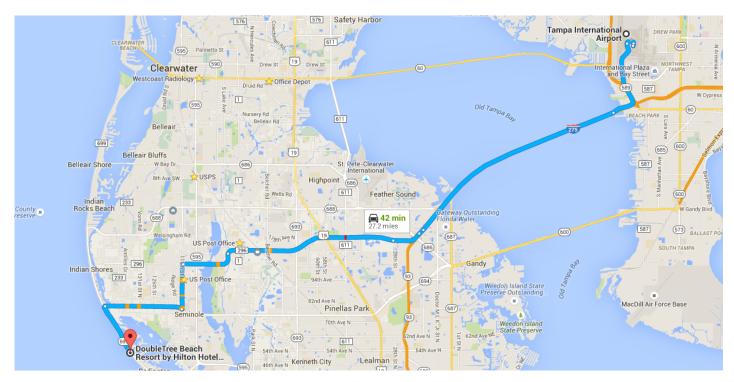

# Google

Directions from Tampa International Airport to DoubleTree Beach Resort by Hilton Hotel Tampa Bay - North Redington Beach

### o Tampa International Airport

4100 George J Bean Parkway, Tampa, FL 33607

#### DoubleTree Beach Resort by Hilton Hotel Tampa Bay - North Redington Beach

17120 Gulf Boulevard, North Redington Beach, FL 33708

These directions are for planning purposes only. You may find that construction projects, traffic, weather, or other events may cause conditions to differ from the map results, and you should plan your route accordingly. You must obey all signs or notices regarding your route.