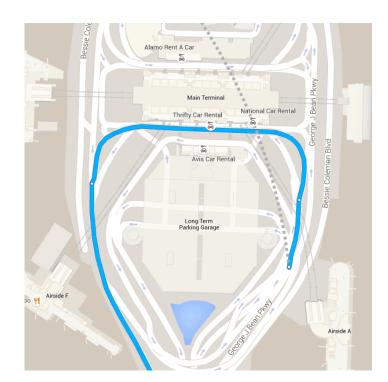

## Continue to George J Bean Outbound

#### Pkwy/George J Bean Pkwy

0.4 mi / 3 min

1. Head north

**2**. Slight **right** 

0.3 mi

410 ft